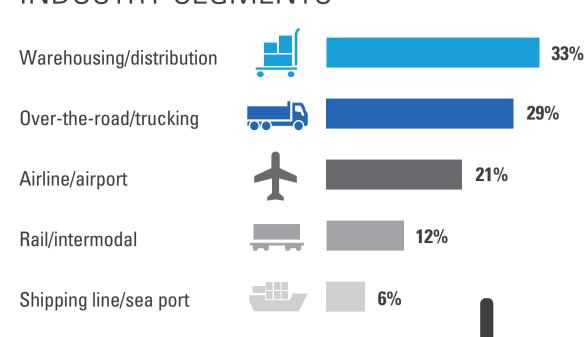

2017 Motorola Solutions Transportation and Logistics Communications Survey Report

408 RESPONDENTS

# **INDUSTRY SEGMENTS**



## **TWO-WAY RADIOS:** Leading the Charge

**67%** use two-way radios to communicate #1 primary device used 64% are using digital radios

35% of analog users plan

to upgrade within 2 years

**MOST POPULAR APPS: 57%** GPS **50%** text messaging 46% activity alerts and weather alarms



## Useful but Challenging REPORTED SMARTPHONE CHALLENGES:

**SMARTPHONES:** 

54% gaps in coverage

39% insufficient battery power lack of sturdy design

39%

Across Multiple Devices 64%

**WANTED:** Seamless Integration

**17**% are using as many as 3 devices

to communicate **92%** want seamless integration across devices and are clear on the benefits:

**78%** 

use multiple devices

are using 2 devices

to communicate



Unified team communications from any location or device Faster response to custome