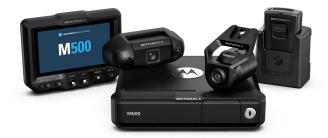

# **1** M500 IN-CAR VIDEO SYSTEM

- Powerful video analytics engine that captures video evidence to keep you safer and more efficient.
- System includes front camera, cabin camera, control panel, core processor, Hi-Fi microphone.