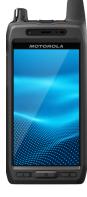

# MXP600 TETRA PORTABLE

- Our smallest Class 3 capable TETRA radio with loud 2W audio, IP68 rating and multiple GNSS support
- Bluetooth 5 and collaboration with M-Radio Control App.
- Easy, low cost management thanks to over-the-air or over Wi-Fi updates.