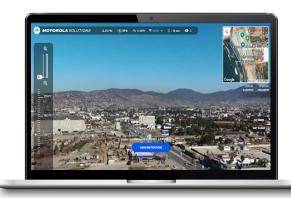

# 4 COMMAND CENTRE SOFTWARE

- CommandCentral CRS provides a cloud-based control room solution with mapping and CAD integration.
- Compas Decision Management System offers better insights with correlated incident triggers from multiple connected safety and security systems.