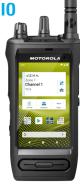

### 13 MOTOTRBO ION SMART RADIO

- MOTOTRBO DMR and 3G, 4G LTE and Wi-Fi data capability in one device.
- Boost productivity with always on apps, dependability, connectivity, uptime and security.
- Android platform and full multi-media capability.