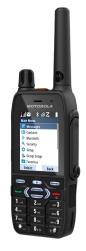

# MXP600 TETRA PORTABLE

- Our smallest Class 3 capable TETRA radio with loud 2W audio, IP68 rating and multiple GNSS support
- Bluetooth 5 and collaboration with M-Radio Control App.
- Easy, low cost management thanks to over-the-air or over Wi-Fi updates.