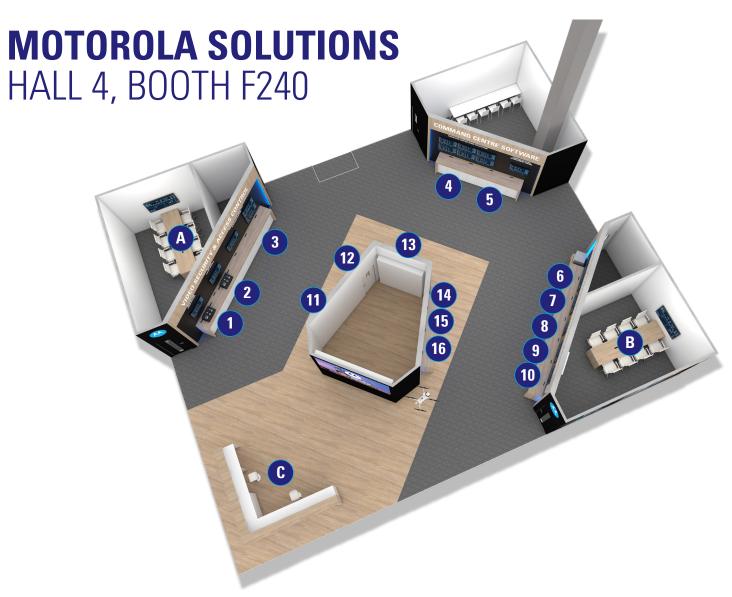

# MOTOROLA SOLUTIONS HALL 4, BOOTH F240

A B MEETING ROOMS

Meeting rooms must be booked in advance

**C** RECEPTION DESK

General enquiries and starting point for booth tours.