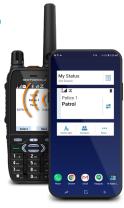

### BROADBAND PUSH-TO-TALK

Our broadband push-to-talk solutions provide group communications that instantly connect teams across smartphones, tablets, radios and PCs. WAVE PTX can be deployed on-premises or in-the-cloud and users can even communicate between smartphones and our MOTOTRBO and TETRA radios. Our KODIAK platform can be network integrated and supports 3GPP MCPTT-compliant deployments.

## 9 EVOLVE LTE HANDHELD DEVICE

- A rugged LTE handheld device built for enterprise and public safety.
- Ideal companion for WAVE PTX thanks to dedicated controls (PTT, emergency button, channel rocker) and loud, clear audio.